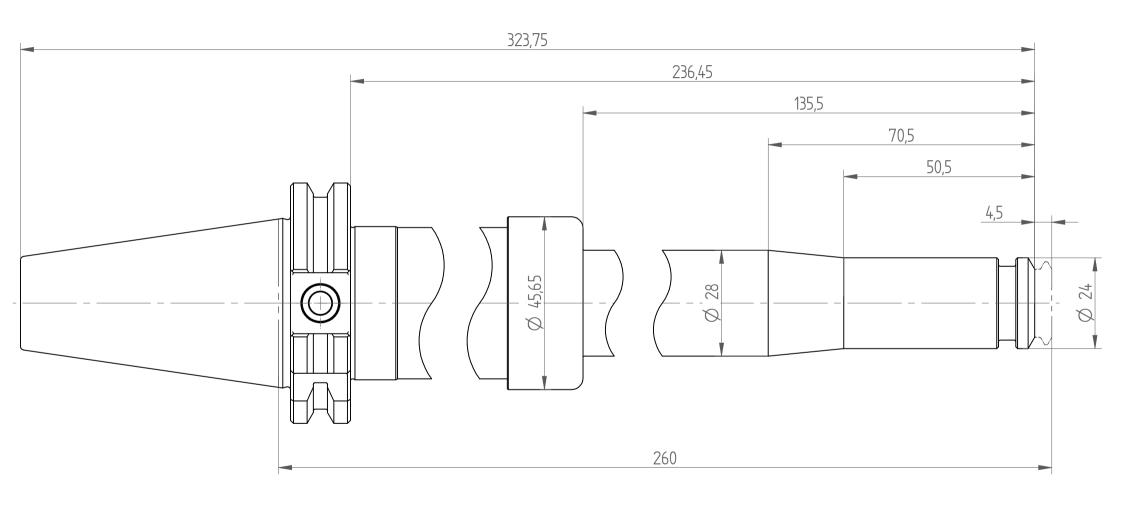

REGO-FIX AG Obermattweg 60 4456 Tenniken / Switzerland

Phone +41 61 976 14 66 Fax +41 61 976 14 14 www.rego-fix.com This is a non-controlled copy. All information given herein is subject to change without notice

The information given herein has been carefully checked and is believed to be correct. REGO-FIX, however, assumes no responsibility or liability for any errors, inaccuracies or omissions that may appear in this drawing

This document is subject to copyright laws. No part of this document may be reproduced or transmitted in any form or any means, electronic or mechanic, for any purpose, without the express written permission of REGO-FIX

Type : TC40\_PG15x260\_XL

Part No.: 884273090

Date: 15.01.2015

Scale: 1:1